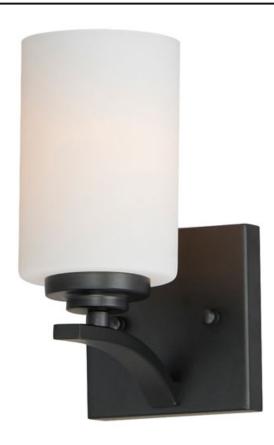

# PRODUCT DESCRIPTION

Low sloping arms of rectilinear tubing is finished in a variety of options that include Satin Nickel, Oil Rubbed Bronze, Matte Black, and a contemporary Satin Brass finish. Tall, cylindrical Satin White glass shades soften the light source within. Offered in a variety of configurations that include chandeliers, sconces, and a semi-flush pendant that may be used as a foyer pendant, has become a proven popular choice among builders.

## **FINISHES OPTION**

Black (BK)

Oil Rubbed Bronze (OI)

Satin Brass (SBR)

Satin Nickel (SN)

## **GLASS**

Satin White SW