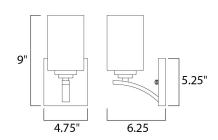

# **MEASUREMENTS**

DIMENSION : 4.75" W x 9" H x 6.25" Ext MAX OAH : 4.75" W x 4.75" H

HANGING WEIGHT : 1.34 lb